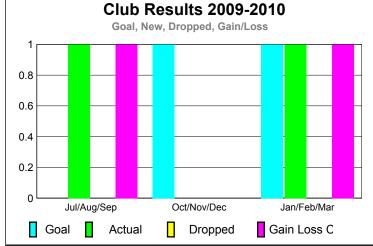

GMT: Anthony 'Tony' J Benbow Location: AUSTRALIA GMT CA: 7

|             |                            | <u>Club</u><br>200            |                                   | <u>Clubs</u><br>2008-2009        |                                  |
|-------------|----------------------------|-------------------------------|-----------------------------------|----------------------------------|----------------------------------|
| Month       | New<br>Club<br><u>Goal</u> | Actual<br>New<br><u>Clubs</u> | Actual<br>Dropped<br><u>Clubs</u> | Gain/<br>Loss of<br><u>Clubs</u> | Gain/<br>Loss of<br><u>Clubs</u> |
| Jul/Aug/Sep | 0                          | 1                             | 0                                 | 1                                | 0                                |
| Oct/Nov/Dec | 1                          | 0                             | 0                                 | 0                                | 0                                |
| Jan/Feb/Mar | 1                          | 1                             | 0                                 | 1                                | 1                                |
| Totals      | 2                          | 2                             | 0                                 | 2                                | 1                                |

**CLUBS** 