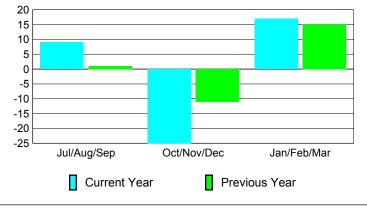

## YTD Status Quo Clubs 2009-2010

Status Quo Clubs Compared to Status Quo Members

6
4
2
0
-2
-4
-6

Jul/Aug/Sep Oct/Nov/Dec Jan/Feb/Mar

Status Quo Clubs Total Status Quo Members

|             |             | MEM         | BERSH       | <u>IIP                                   </u> |             |
|-------------|-------------|-------------|-------------|-----------------------------------------------|-------------|
|             |             | Member      | Membership  |                                               |             |
|             |             | 200         | 2008-2009   |                                               |             |
|             |             |             |             |                                               |             |
|             | Net         | Actual      | Actual      | Gain/                                         | Gain/       |
|             | Memb        | New         | Dropped     | Loss of                                       | Loss of     |
| Month       | <u>Goal</u> | <u>Memb</u> | <u>Memb</u> | <u>Memb</u>                                   | <u>Memb</u> |
| Jul/Aug/Sep | 0           | 61          | -52         | 9                                             | 1           |
| Oct/Nov/Dec | 10          | 49          | -74         | -25                                           | -11         |
| Jan/Feb/Mar | 15          | 63          | -46         | 17                                            | 15          |
| Totals      | 25          | 173         | -172        | 1                                             | 5           |