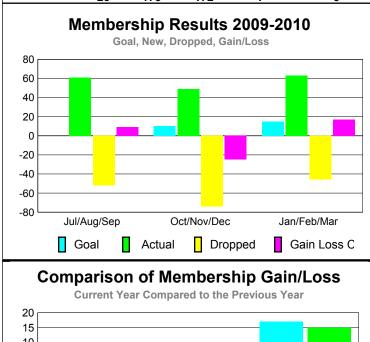

## YTD Status Quo Clubs 2009-2010

Status Quo Clubs Compared to Status Quo Members

6
4
2
0
-2
-4
-6

Jul/Aug/Sep Oct/Nov/Dec Jan/Feb/Mar

Status Quo Clubs Total Status Quo Members

|             |             | MEM         | BERSH       | <u>IIP                                   </u> |             |
|-------------|-------------|-------------|-------------|-----------------------------------------------|-------------|
|             |             | Member      | Membership  |                                               |             |
|             |             | 200         | 2008-2009   |                                               |             |
|             |             |             |             |                                               |             |
|             | Net         | Actual      | Actual      | Gain/                                         | Gain/       |
|             | Memb        | New         | Dropped     | Loss of                                       | Loss of     |
| Month       | <u>Goal</u> | <u>Memb</u> | <u>Memb</u> | <u>Memb</u>                                   | <u>Memb</u> |
| Jul/Aug/Sep | 0           | 61          | -52         | 9                                             | 1           |
| Oct/Nov/Dec | 10          | 49          | -74         | -25                                           | -11         |
| Jan/Feb/Mar | 15          | 63          | -46         | 17                                            | 15          |
| Totals      | 25          | 173         | -172        | 1                                             | 5           |