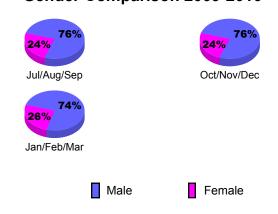

| Gain/       |
|             | Memb        | New         | Dropped     | Loss of                                       | Loss of     |
| Month       | <u>Goal</u> | <u>Memb</u> | <u>Memb</u> | <u>Memb</u>                                   | <u>Memb</u> |
| Jul/Aug/Sep | 0           | 61          | -52         | 9                                             | 1           |
| Oct/Nov/Dec | 10          | 49          | -74         | -25                                           | -11         |
| Jan/Feb/Mar | 15          | 63          | -46         | 17                                            | 15          |
| Totals      | 25          | 173         | -172        | 1                                             | 5           |





## **Gender Comparison 2009-2010**