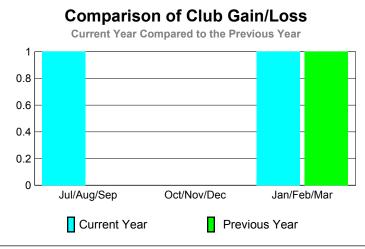

GMT: Anthony 'Tony' J Benbow Location: AUSTRALIA GMT CA: 7

|             |                            | <u>Club</u><br>200            |                                   | <u>Clubs</u><br>2008-2009        |                                  |
|-------------|----------------------------|-------------------------------|-----------------------------------|----------------------------------|----------------------------------|
| Month       | New<br>Club<br><u>Goal</u> | Actual<br>New<br><u>Clubs</u> | Actual<br>Dropped<br><u>Clubs</u> | Gain/<br>Loss of<br><u>Clubs</u> | Gain/<br>Loss of<br><u>Clubs</u> |
| Jul/Aug/Sep | 0                          | 1                             | 0                                 | 1                                | 0                                |
| Oct/Nov/Dec | 1                          | 0                             | 0                                 | 0                                | 0                                |
| Jan/Feb/Mar | 1                          | 1                             | 0                                 | 1                                | 1                                |
| Totals      | 2                          | 2                             | 0                                 | 2                                | 1                                |

**CLUBS** 